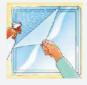

#### 1. Perfectly clean the windows

Spray with soapy water and use a scraper. Wipe the glass and frame with a clean and dry cloth.