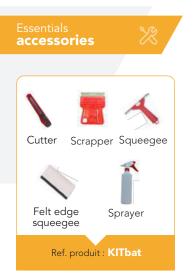

# Adhesive window films



### Prepare the installation

Tips : mix 2 soap solution's tablespoon for 0,5 L of water



#### 1. Perfectly clean the windows

Spray with soapy water and use a scraper. Wipe the glass and frame with a clean and dry cloth.



#### 2. Prepare the film before installation

Moisten and place the film on a larger surface (or on another window). Set the film with the liner front of you (the marking sticker front of you)

👔 For linear meter buying : pre-cut the film, adding a 2 cm margin on each side



### Set the film on the window



#### 4. Split the film from the liner

Use 2 pieces of tape (not supplied) placed in a corner opposite each other to separate the 2 parts



#### 5. Neutralise the glue

While you gently split off the film, profusely spray the adhesive side with soapy water