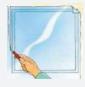

#### 7. Squeegee the film

Smooth the film thanks to the squeegee from the centre to the outside, starting at the top