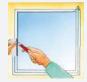

#### 8. Recut if necesarry

Use the felt edge to guide the cutter when cutting so that it doesn't touch the frame

9. Squeegge again

Wrap the squeegee into paper towel to absorb the water left

Let dry from 3 to 4 weeks without touch-it