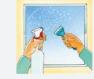

#### 5. Neutralise the glue

While you gently split off the film, profusely spray the adhesive side with soapy water

Moisten with soapy water the window to be equiped. Flip the film by applying the wet side to the glass, taking it from the top

Once the film flipped, spray with soapy water for slipping the felt edge squeegee

Each films are with cardboard or transparent liner For anti-fog film, there are a liner on the each sides