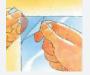

#### 8. Recut if necesarry

Use the felt edge to guide the cutter when cutting so that it doesn't touch the frame

9. Squeegge again

Wrap the squeegee into paper towel to absorb the water left

Let dry from 3 to 4 weeks without touch-it